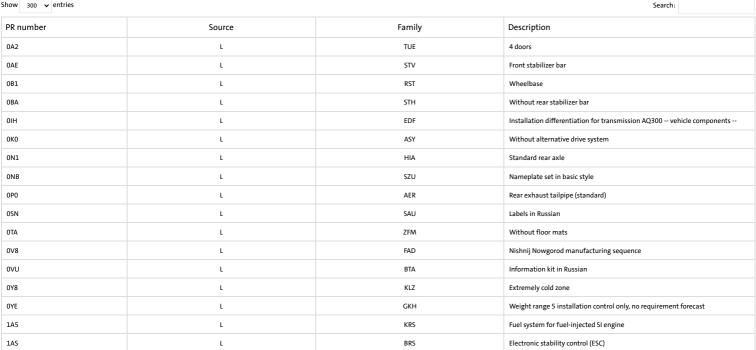

## PR numbers

Show 300 ✔ entries

| PR number | Source | Family | Description                                                                                              |
|-----------|--------|--------|----------------------------------------------------------------------------------------------------------|
| 1D0       | L      | AHV    | Without trailer hitch                                                                                    |
| 1E1       | L      | AKB    | Activated carbon canister                                                                                |
| 1EA       | L      | ТҮР    | Special identification label                                                                             |
| 1G9       | L      | RER    | Space-saving spare wheel for temporary use, radial tire (5-hole)                                         |
| 1L0       | L      | LUF    | Standard air cleaner                                                                                     |
| 1N3       | L      | LEN    | Speed-related variable steering assist (Servotronic)                                                     |
| 1NL       | P      | RAA    | Trims for alloy wheels                                                                                   |
| 1PF       | P      | ABR    | Standard wheel bolts                                                                                     |
| 151       | L      | BOW    | Tool kit and jack                                                                                        |
| 1SK       | L      | TWU    | Additional front underbody guard plus underbody stone guard                                              |
| 1U8       | L      | KLT    | Without folding table on front seat backrest                                                             |
| 1X0       | L      | ATA    | Front-wheel drive                                                                                        |
| 172       | L      | KRM    | Increase in initial standard fuel filling                                                                |
| 17.J      | L      | BAV    | Disc brakes in front (Geomet D)                                                                          |
| 20A       | L      | НҮВ    | Without electric motor (hybrid)                                                                          |
| 2A0       | L      | UEA    | Without delivery equipment                                                                               |
| 2B1       | L      | GRD    | Additional exterior noise suppression                                                                    |
| 2EJ       | L      | ВАН    | Disc brakes in rear                                                                                      |
| 2H0       | L      | CHA    | Without "drive select"                                                                                   |
| 2JB       | L      | STF    | Standard bumpers                                                                                         |
| 2W6       | L      | TDA    | Fuel filler cap                                                                                          |
| 2ZH       | L      | LRA    | Leather-wrapped multi-function steering wheel                                                            |
| 384       | L      | ZKV    | Child seat anchors for child seat system ISOFIX                                                          |
| 3CA       | L      | TRW    | Without partition                                                                                        |
|           | L      | DEI    | <u> </u>                                                                                                 |
| 3FA       |        |        | Without roof insert (standard roof)                                                                      |
| 3G2       | L .    | KSI    | Child seat anchors, front right (ISOFIX)                                                                 |
| 3GA       | L .    | LBH    | Without luggage/load compartment floor                                                                   |
| 3H0       | L .    | LER    | Without backrest release for front seats                                                                 |
| 3L3       | L      | SIE    | Manual height adjustment for front seats                                                                 |
| 3LD       | L      | TSV    | Door and side trim panel                                                                                 |
| 3N0       | L      | KKR    | Without storage compartments in trunk                                                                    |
| 3NZ       | L      | HIS    | Unsplit rear seat bench, split folding backrest                                                          |
| 3QT       | L      | RSV    | 3-point seat belts in front, with tensioner and height adjustment                                        |
| 352       | P      | DAR    | Black roof rails                                                                                         |
| 3T2       | L      | кон    | Three rear head restraints                                                                               |
| 3W0       | L      | GDM    | Without additional noise suppression measures for passenger compartment                                  |
| 3X0       | L      | DLS    | Without load-through hatch                                                                               |
| 3ZB       | L      | SHA    | 3-point seat belts, outer rear with ECE label                                                            |
| 4A3       | L      | SIH    | Seat heater for front seats separately controlled                                                        |
| 4E2       | L      | SDH    | Tailgate/trunk lid release from inside (electrically)                                                    |
| 4GX       | Е      | wss    | Heat-reflecting windshield, heated                                                                       |
| 4H3       | L      | KDS    | Manual child safety lock                                                                                 |
| 412       | L      | TKV    | Central locking w/ radio remote control,interior controls, without SAFELOCK                              |
| 4KC       | L      | SSH    | Side and rear windows in heat-insulatingglass                                                            |
| 4L6       | P      | IRS    | Breakaway interior rearview mirror, auto-dimming                                                         |
| 4N0       | L      | INT    | Standard dashboard                                                                                       |
| 4P6       | L      | РВН    | Rear floor panel module, type 7                                                                          |
| 4R4       | L      | FEH    | Power windows with comfort operation and circuit breaker                                                 |
| 4UF       | L      | AIB    | Airbag on driver and front passenger side, without knee airbag, with front passenger airbag deactivation |
| 4X1       | L      | SAB    | Side airbag in front                                                                                     |
| 4ZE       | L      | ZIE    | Black decorative trims                                                                                   |
| 5C0       | L      | KSA    | Without special body measures                                                                            |
| 5D1       | L      | TRF    | Carrier frequency 433.92 MHz-434.42 Mhz                                                                  |
| 5J0       | L      | HES    | Without rear spoiler                                                                                     |
| 5K7       | L      | LAC    | Transport protection film (minimum protection) with additional transport protection measures             |
| 5MA       | L      | EIH    | Decorative inserts                                                                                       |
| 5N4       | L      | HGD    | Folding grab handles, multi-piece                                                                        |
| 5RQ       | L      | ASR    | Right exterior mirror, convex                                                                            |