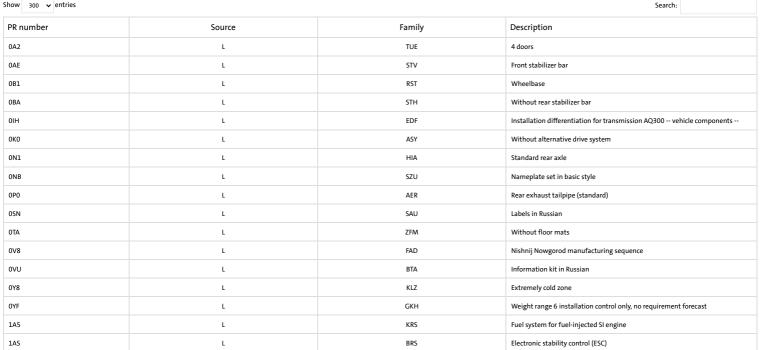

### PR numbers

Showing 1 to 1 of 1 entries

Show 300 ✔ entries

| PR number | Source | Family | Description                                                                      |
|-----------|--------|--------|----------------------------------------------------------------------------------|
| 1D0       | L      | AHV    | Without trailer hitch                                                            |
| 1E1       | L      | AKB    | Activated carbon canister                                                        |
| 1EA       | L      | ТҮР    | Special identification label                                                     |
| 1G9       | L      | RER    | Space-saving spare wheel for temporary use, radial tire (5-hole)                 |
| 11.1      | L      | LUF    | Air cleaner for dusty regions                                                    |
| 1N3       | L      | LEN    | Speed-related variable steering assist (Servotronic)                             |
| 1NL       | L      | RAA    | Trims for alloy wheels                                                           |
| 1PF       | L      | ABR    | Standard wheel bolts                                                             |
| 151       | L      | BOW    | Tool kit and jack                                                                |
| 1SK       | L      | TWU    | Additional front underbody guard plus underbody stone guard                      |
| 1U8       | L      | KLT    | Without folding table on front seat backrest                                     |
| 1X0       | L      | ATA    | Front-wheel drive                                                                |
| 170       | L      | KRM    | Initial standard fuel filling                                                    |
|           | L      |        |                                                                                  |
| 17.       |        | BAV    | Disc brakes in front (Geomet D)                                                  |
| 20A       | L      | НҮВ    | Without electric motor (hybrid)                                                  |
| 2A0       | L      | UEA    | Without delivery equipment                                                       |
| 2B1       | L      | GRD    | Additional exterior noise suppression                                            |
| 2EJ       | L      | ВАН    | Disc brakes in rear                                                              |
| 2F0       | L      | SFZ    | Without locking and starting systems                                             |
| 2H5       | P      | CHA    | Driving profile selection and conventional shock absorber                        |
| 2JB       | L      | STF    | Standard bumpers                                                                 |
| 2W6       | L      | TDA    | Fuel filler cap                                                                  |
| 2ZW       | P      | LRA    | 2 spoke multi-function leather steering wheel with heating                       |
| 3B4       | L      | ZKV    | Child seat anchors for child seat system ISOFIX                                  |
| 3CA       | L      | TRW    | Without partition                                                                |
| 3FA       | L      | DEI    | Without roof insert (standard roof)                                              |
| 3G2       | L      | KSI    | Child seat anchors, front right (ISOFIX)                                         |
| 3GA       | L      | LBH    | Without luggage/load compartment floor                                           |
| 3H0       | L      | LER    | Without backrest release for front seats                                         |
| 3L3       | L      | SIE    | Manual height adjustment for front seats                                         |
| 3LD       | L      | TSV    | Door and side trim panel                                                         |
| 3N6       | L      | KKR    | Mounting fixture in luggage compartment                                          |
| 3NU       | P      | HIS    | Unsplit rear seat bench, split folding backrest, with center armrest             |
| 3QT       | L      | RSV    | 3-point seat belts in front, with tensioner and height adjustment                |
| 3S2       | L      | DAR    | Black roof rails                                                                 |
| 3T2       | L      | кон    | Three rear head restraints                                                       |
| 3W0       | L      | GDM    | Without additional noise suppression measures for passenger compartment          |
| 3X0       | L      | DLS    | Without load-through hatch                                                       |
| ЗΖВ       | L      | SHA    | 3-point seat belts, outer rear with ECE label                                    |
| 4A4       | P      | SIH    | Seat heater for front and rear seats separately controlled                       |
| 4E7       | E      | SDH    |                                                                                  |
| 46X       | P P    | WSS    | Tailgate/trunk lid power closing                                                 |
|           |        |        | Heat-reflecting windshield, heated                                               |
| 4H3       | L      | KDS    | Manual child safety lock                                                         |
| 417       | L      | TKV    | "KESSY GO" without SAFE system                                                   |
| 4KF       | P      | SSH    | Side windows in heat-insulating glass, from B-pillar and rear window dark tinted |
| 4L6       | L      | IRS    | Breakaway interior rearview mirror, auto-dimming                                 |
| 4P6       | L      | РВН    | Rear floor panel module, type 7                                                  |
| 4R4       | L      | FEH    | Power windows with comfort operation and circuit breaker                         |
| 4UF       | L      | AIB    | Airbag on driver and front passenger side, without knee airbag, with front       |
| -         | -      |        | passenger airbag deactivation                                                    |
| 4X3       | L      | SAB    | Side airbag in front with curtain airbag                                         |
| 4ZE       | L      | ZIE    | Black decorative trims                                                           |
| 5C0       | L      | KSA    | Without special body measures                                                    |
| 5D1       | L      | TRF    | Carrier frequency 433.92 MHz-434.42 Mhz                                          |
| 5J0       | L      | HES    | Without rear spoiler                                                             |
| 5K7       | L      | LAC    | Transport protection film (minimum protection) with additional transport         |
|           |        |        | protection measures                                                              |
| 5MB       | L      | EIH    | Decorative inserts                                                               |
| 5N4       | L      | HGD    | Folding grab handles, multi-piece                                                |
|           |        |        |                                                                                  |