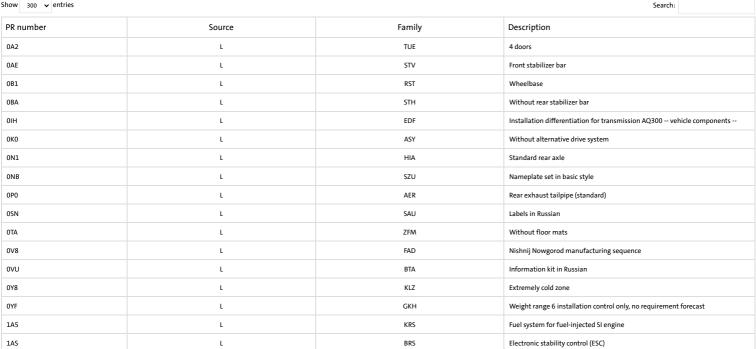

## PR numbers

Show 300 ✔ entries

|   | PR number | Source | Family | Description                                                                                                                                                                                                                             |  |
|---|-----------|--------|--------|-----------------------------------------------------------------------------------------------------------------------------------------------------------------------------------------------------------------------------------------|--|
|   | 1D0       | L      | AHV    | Without trailer hitch                                                                                                                                                                                                                   |  |
|   | LE1       | L      | AKB    | Activated carbon canister                                                                                                                                                                                                               |  |
|   | LEA       | L      | ТҮР    | Special identification label                                                                                                                                                                                                            |  |
| - | 1G9       | L      | RER    | Space-saving spare wheel for temporary use, radial tire (5-hole)                                                                                                                                                                        |  |
| - | IL1       | L      | LUF    | Air cleaner for dusty regions                                                                                                                                                                                                           |  |
| - | LN3       | L      | LEN    | Speed-related variable steering assist (Servotronic)                                                                                                                                                                                    |  |
| - | INL       | L      | RAA    | Trims for alloy wheels                                                                                                                                                                                                                  |  |
| - | LPF       | L      | ABR    | Standard wheel bolts                                                                                                                                                                                                                    |  |
| H | 151       | -<br>L | BOW    | Tool kit and jack                                                                                                                                                                                                                       |  |
| H | LSK       | L      | TWU    | Additional front underbody guard plus underbody stone guard                                                                                                                                                                             |  |
| - | 1U8       | L      | KLT    | Without folding table on front seat backrest                                                                                                                                                                                            |  |
| - | 1X0       | L      |        |                                                                                                                                                                                                                                         |  |
| H | 170       |        |        | Initial standard fuel filling                                                                                                                                                                                                           |  |
| - |           | L      | BAV    |                                                                                                                                                                                                                                         |  |
| - | 12)       |        |        | Disc brakes in front (Geomet D)                                                                                                                                                                                                         |  |
| H | 20A       | L      | НҮВ    | Without electric motor (hybrid)                                                                                                                                                                                                         |  |
| H | 2A0       | L      | UEA    | Without delivery equipment                                                                                                                                                                                                              |  |
| H | 281       | L      | GRD    | Additional exterior noise suppression                                                                                                                                                                                                   |  |
| - | 2EJ       | L      | ВАН    | Disc brakes in rear                                                                                                                                                                                                                     |  |
| - | 2F0       | L      | SFZ    | Without locking and starting systems                                                                                                                                                                                                    |  |
|   | 2H5       | P      | СНА    | Driving profile selection and conventional shock absorber                                                                                                                                                                               |  |
| H | 2JB       | L      | STF    | Standard bumpers                                                                                                                                                                                                                        |  |
|   | 2W6       | L      | TDA    | Fuel filler cap                                                                                                                                                                                                                         |  |
|   | 2ZW       | L      | LRA    | 2 spoke multi-function leather steering wheel with heating                                                                                                                                                                              |  |
|   | 3B4       | L      | ZKV    | Child seat anchors for child seat system ISOFIX                                                                                                                                                                                         |  |
|   | BCA       | L      | TRW    | Without partition                                                                                                                                                                                                                       |  |
|   | BFA       | L      | DEI    | Without roof insert (standard roof)                                                                                                                                                                                                     |  |
|   | 3G2       | L      | KSI    | Child seat anchors, front right (ISOFIX)                                                                                                                                                                                                |  |
|   | BGA       | L      | LBH    | Without luggage/load compartment floor                                                                                                                                                                                                  |  |
|   | BH0       | L      | LER    | Without backrest release for front seats                                                                                                                                                                                                |  |
|   | BLD       | L      | TSV    | Door and side trim panel                                                                                                                                                                                                                |  |
|   | BN6       | L      | KKR    | Mounting fixture in luggage compartment                                                                                                                                                                                                 |  |
|   | BNU       | L      | HIS    | Unsplit rear seat bench, split folding backrest, with center armrest  Power seat adjustment with memory feature for left seat, right seat manually height-adjustable  3-point seat belts in front, with tensioner and height adjustment |  |
|   | ВРН       | P<br>L | P      |                                                                                                                                                                                                                                         |  |
| - | 3QT       |        |        |                                                                                                                                                                                                                                         |  |
| - | 351       | L      | DAR    | Bright roof rails                                                                                                                                                                                                                       |  |
| H | 372       | L      | KOH    | Three rear head restraints                                                                                                                                                                                                              |  |
| - |           |        |        |                                                                                                                                                                                                                                         |  |
| - | 3W0       | L .    | GDM    | Without additional noise suppression measures for passenger compartment                                                                                                                                                                 |  |
| - | 3X0       | L .    | DLS    | Without load-through hatch                                                                                                                                                                                                              |  |
| - | 3ZB       | L      | SHA    | 3-point seat belts, outer rear with ECE label                                                                                                                                                                                           |  |
| - | 1A4       | P      | SIH    | Seat heater for front and rear seats separately controlled                                                                                                                                                                              |  |
| - | 4E7       | P      | SDH    | Tailgate/trunk lid power closing                                                                                                                                                                                                        |  |
| - | 4GX       | P      | WSS    | Heat-reflecting windshield, heated                                                                                                                                                                                                      |  |
| - | 1H3       | L .    | KDS    | Manual child safety lock                                                                                                                                                                                                                |  |
| - | 413       | L      | TKV    | Central locking system Keyless Entry without SAFELOCK                                                                                                                                                                                   |  |
|   | 4KF       | P      | SSH    | Side windows in heat-insulating glass, from B-pillar and rear window dark tinted                                                                                                                                                        |  |
|   | 4L5       | P      | IRS    | Breakaway interior rearview mirror, auto-dimming (inlay mirror)                                                                                                                                                                         |  |
| F | 4P6       | L      | РВН    | Rear floor panel module, type 7                                                                                                                                                                                                         |  |
|   | 1R4       | L      | FEH    | Power windows with comfort operation and circuit breaker                                                                                                                                                                                |  |
|   | 4UF       | L      | AIB    | Airbag on driver and front passenger side, without knee airbag, with front                                                                                                                                                              |  |
| - |           |        |        | passenger airbag deactivation                                                                                                                                                                                                           |  |
|   | 4X3       | L      | SAB    | Side airbag in front with curtain airbag                                                                                                                                                                                                |  |
|   | 4ZB       | L      | ZIE    | Bright decorative trims                                                                                                                                                                                                                 |  |
|   | 5C0       | L      | KSA    | Without special body measures                                                                                                                                                                                                           |  |
|   | 5D1       | L      | TRF    | Carrier frequency 433.92 MHz-434.42 Mhz                                                                                                                                                                                                 |  |
|   | 5J0       | L      | HES    | Without rear spoiler                                                                                                                                                                                                                    |  |
|   | 5K7       | L      | LAC    | Transport protection film (minimum protection) with additional transport protection measures                                                                                                                                            |  |
|   | 5ML       | L      | EIH    | Decorative inserts                                                                                                                                                                                                                      |  |
|   | 5N4       | L      | HGD    | Folding grab handles, multi-piece                                                                                                                                                                                                       |  |