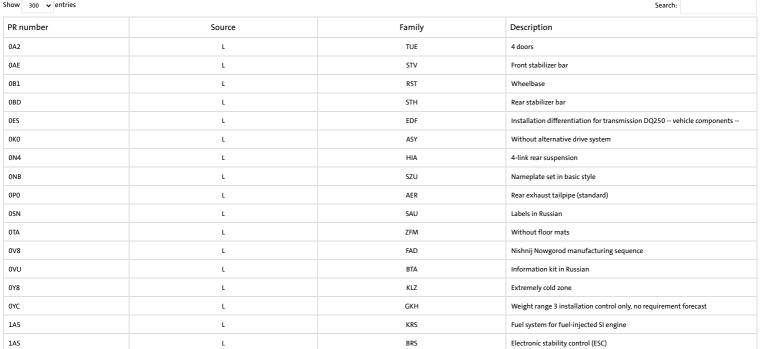

### PR numbers

Show 300 ✔ entries

| PR number | Source | Family   | Description                                                                                              |
|-----------|--------|----------|----------------------------------------------------------------------------------------------------------|
| 1D0       | L      | AHV      | Without trailer hitch                                                                                    |
| 1E1       | L      | АКВ      | Activated carbon canister                                                                                |
| 1EA       | L      | ТҮР      | Special identification label                                                                             |
| 1G9       | L      | RER      | Space-saving spare wheel for temporary use, radial tire (5-hole)                                         |
| 1L0       | L      | LUF      | Standard air cleaner                                                                                     |
| 1N3       | L      | LEN      | Speed-related variable steering assist (Servotronic)                                                     |
| 1NC       | L      | RAA      | Wheel trims                                                                                              |
| 1PA       | L      | ABR      | Standard wheel bolts                                                                                     |
| 151       | L      | BOW      | Tool kit and jack                                                                                        |
| 1SK       | L      | TWU      | Additional front underbody guard plus underbody stone guard                                              |
| 1U8       | L      | KLT      | Without folding table on front seat backrest                                                             |
| 1X1       | L      | ATA      | Four-wheel drive                                                                                         |
| 170       | L      | KRM      | Initial standard fuel filling                                                                            |
| 1ZK       | L      | BAV      | Disc brakes in front                                                                                     |
| 20A       | L      | НҮВ      | Without electric motor (hybrid)                                                                          |
| 2A0       | L      | UEA      | Without delivery equipment                                                                               |
| 2B1       | L      | GRD      | Additional exterior noise suppression                                                                    |
| 2EJ       | L      | BAH      | Disc brakes in rear                                                                                      |
| 2F0       |        | SFZ      |                                                                                                          |
|           | L      |          | Without locking and starting systems                                                                     |
| 2H0       | L      | CHA      | Without "drive select"                                                                                   |
| 2JB       | L      | STF      | Standard bumpers                                                                                         |
| 2W6       | L      | TDA      | Fuel filler cap                                                                                          |
| 2ZA       | L      | LRA      | 2 spoke multi-function leather stering wheel                                                             |
| 3B4       | L      | ZKV      | Child seat anchors for child seat system ISOFIX                                                          |
| 3CA       | L      | TRW      | Without partition                                                                                        |
| 3FA       | L      | DEI      | Without roof insert (standard roof)                                                                      |
| 3G2       | L      | KSI      | Child seat anchors, front right (ISOFIX)                                                                 |
| 3GG       | L      | LBH      | Plane luggage/load compartment floor in rear                                                             |
| 3H0       | L      | LER      | Without backrest release for front seats                                                                 |
| 3L3       | L      | SIE      | Manual height adjustment for front seats                                                                 |
| 3LD       | L      | TSV      | Door and side trim panel                                                                                 |
| 3N0       | L      | KKR      | Without storage compartments in trunk                                                                    |
| 3NZ       | L      | HIS      | Unsplit rear seat bench, split folding backrest                                                          |
| 3QT       | L      | RSV      | 3-point seat belts in front, with tensioner and height adjustment                                        |
| 3S2       | P      | DAR      | Black roof rails                                                                                         |
| 3T2       | L      | кон      | Three rear head restraints                                                                               |
| 3W0       | L      | GDM      | Without additional noise suppression measures for passenger compartment                                  |
| 3X0       | L      | DLS      | Without load-through hatch                                                                               |
| 3ZB       | L      | SHA      | 3-point seat belts, outer rear with ECE label                                                            |
| 4A3       | L      | SIH      | Seat heater for front seats separately controlled                                                        |
| 4E2       | L      | SDH      | Tailgate/trunk lid release from inside (electrically)                                                    |
| 4GX       | E      | wss      | Heat-reflecting windshield, heated                                                                       |
| 4H3       | L      | KDS      | Manual child safety lock                                                                                 |
| 412       | L      | TKV      | Central locking w/ radio remote control,interior controls, without SAFELOCK                              |
| 4KC       | L      | SSH      | Side and rear windows in heat-insulatingglass                                                            |
| 4L6       | P      | IRS      | Breakaway interior rearview mirror, auto-dimming                                                         |
| 4P6       | L      | РВН      | Rear floor panel module, type 7                                                                          |
| 4R4       | L      | FEH      | Power windows with comfort operation and circuit breaker                                                 |
| 4UF       | L      | AIB      | Airbag on driver and front passenger side, without knee airbag, with front passenger airbag deactivation |
| 4X1       | L      | SAB      | Side airbag in front                                                                                     |
| 4ZE       | L      | ZIE      | Black decorative trims                                                                                   |
| 5C0       | L      | KSA      | Without special body measures                                                                            |
| 5D1       | L      | TRF      | Carrier frequency 433.92 MHz-434.42 Mhz                                                                  |
| 5J0       | L      | HES      | Without rear spoiler                                                                                     |
| 5K7       | L      | LAC      | Transport protection film (minimum protection) with additional transport                                 |
| 5MA       | L      | EIH      | protection measures  Decorative inserts                                                                  |
| 5N4       | L      | HGD      | Folding grab handles, multi-piece                                                                        |
| 5RQ       | L      | ASR      | Right exterior mirror, convex                                                                            |
|           |        | <u> </u> | -                                                                                                        |