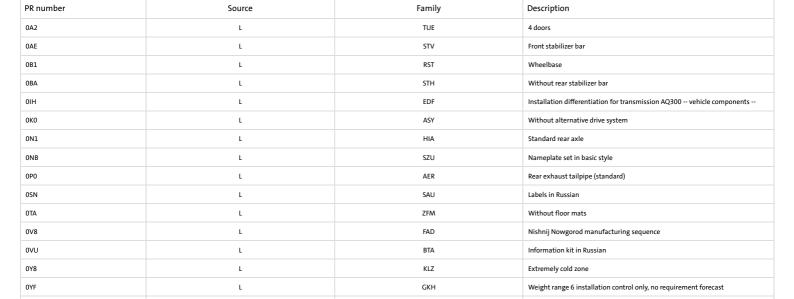

## PR numbers

Show 300 **∨** entries

1A5

1AS

KRS

BRS

Fuel system for fuel-injected SI engine

Electronic stability control (ESC)

L

L

| PR number | Source | Family | Description                                                                                              |
|-----------|--------|--------|----------------------------------------------------------------------------------------------------------|
| 1D0       | L      | AHV    | Without trailer hitch                                                                                    |
| 1F1       | L      | AKB    | Activated carbon canister                                                                                |
| 1EA       | L      | ТҮР    | Special identification label                                                                             |
| 1G9       | L      | RER    | Space-saving spare wheel for temporary use, radial tire (5-hole)                                         |
| 1L1       | L      | LUF    | Air cleaner for dusty regions                                                                            |
| 1N3       | L      | LEN    | Speed-related variable steering assist (Servotronic)                                                     |
| 1NL       | L L    | RAA    | Trims for alloy wheels                                                                                   |
| 1PF       | L      | ABR    | Standard wheel bolts                                                                                     |
| 151       | L      | BOW    | Tool kit and jack                                                                                        |
| 15K       | L      | TWU    | Additional front underbody guard plus underbody stone guard                                              |
| 108       | L      | KLT    | Without folding table on front seat backrest                                                             |
| 1X0       | L      | ATA    | Front-wheel drive                                                                                        |
| 120       | E      | KRM    | Initial standard fuel filling                                                                            |
|           | L      |        | <u> </u>                                                                                                 |
| 17.       |        | BAV    | Disc brakes in front (Geomet D)                                                                          |
| 20A       | L .    | НҮВ    | Without electric motor (hybrid)                                                                          |
| 2A0       | L      | UEA    | Without delivery equipment                                                                               |
| 2B1       | L      | GRD    | Additional exterior noise suppression                                                                    |
| 2EJ       | L      | ВАН    | Disc brakes in rear                                                                                      |
| 2F0       | L      | SFZ    | Without locking and starting systems                                                                     |
| 2H5       | Р      | СНА    | Driving profile selection and conventional shock absorber                                                |
| 2JB       | L      | STF    | Standard bumpers                                                                                         |
| 2W6       | L      | TDA    | Fuel filler cap                                                                                          |
| 2ZW       | L      | LRA    | 2 spoke multi-function leather steering wheel with heating                                               |
| 3B4       | L      | ZKV    | Child seat anchors for child seat system ISOFIX                                                          |
| 3CA       | L      | TRW    | Without partition                                                                                        |
| 3FA       | L      | DEI    | Without roof insert (standard roof)                                                                      |
| 3G2       | L      | KSI    | Child seat anchors, front right (ISOFIX)                                                                 |
| 3GA       | L      | LBH    | Without luggage/load compartment floor                                                                   |
| 3H0       | L      | LER    | Without backrest release for front seats                                                                 |
| 3LD       | L      | TSV    | Door and side trim panel                                                                                 |
| 3N6       | L      | KKR    | Mounting fixture in luggage compartment                                                                  |
| 3NU       | L      | HIS    | Unsplit rear seat bench, split folding backrest, with center armrest                                     |
| 3PH       | P      | SIE    | Power seat adjustment with memory feature for left seat, right seat manually                             |
|           |        |        | height-adjustable                                                                                        |
| 3QT       | L      | RSV    | 3-point seat belts in front, with tensioner and height adjustment                                        |
| 351       | L      | DAR    | Bright roof rails                                                                                        |
| 3T2       | L      | кон    | Three rear head restraints                                                                               |
| 3W0       | L      | GDM    | Without additional noise suppression measures for passenger compartment                                  |
| 3X0       | L      | DLS    | Without load-through hatch                                                                               |
| 3ZB       | L      | SHA    | 3-point seat belts, outer rear with ECE label                                                            |
| 4A4       | P      | SIH    | Seat heater for front and rear seats separately controlled                                               |
| 4E7       | P      | SDH    | Tailgate/trunk lid power closing                                                                         |
| 4GX       | P      | WSS    | Heat-reflecting windshield, heated                                                                       |
| 4H3       | L      | KDS    | Manual child safety lock                                                                                 |
| 413       | L      | TKV    | Central locking system Keyless Entry without SAFELOCK                                                    |
| 4KF       | P      | SSH    | Side windows in heat-insulating glass, from B-pillar and rear window dark                                |
| 416       |        | ing    | tinted  Broakaway interior rearries mirror auto-dimming                                                  |
| 4L6       | L      | IRS    | Breakaway interior rearview mirror, auto-dimming                                                         |
| 4P6       | L .    | PBH    | Rear floor panel module, type 7                                                                          |
| 4R4       | L .    | FEH    | Power windows with comfort operation and circuit breaker                                                 |
| 4UF       | L      | AIB    | Airbag on driver and front passenger side, without knee airbag, with front passenger airbag deactivation |
| 4X3       | L      | SAB    | Side airbag in front with curtain airbag                                                                 |
| 4ZB       | L      | ZIE    | Bright decorative trims                                                                                  |
| 5C0       | L      | KSA    | Without special body measures                                                                            |
| 5D1       | L      | TRF    | Carrier frequency 433.92 MHz-434.42 Mhz                                                                  |
| 5J0       | L      | HES    | Without rear spoiler                                                                                     |
| 5K7       | L      | LAC    | Transport protection film (minimum protection) with additional transport                                 |
|           | _      |        | protection measures                                                                                      |
| 5ML       | L      | EIH    | Decorative inserts                                                                                       |
| 5N4       | L      | HGD    | Folding grab handles, multi-piece                                                                        |
|           |        |        |                                                                                                          |