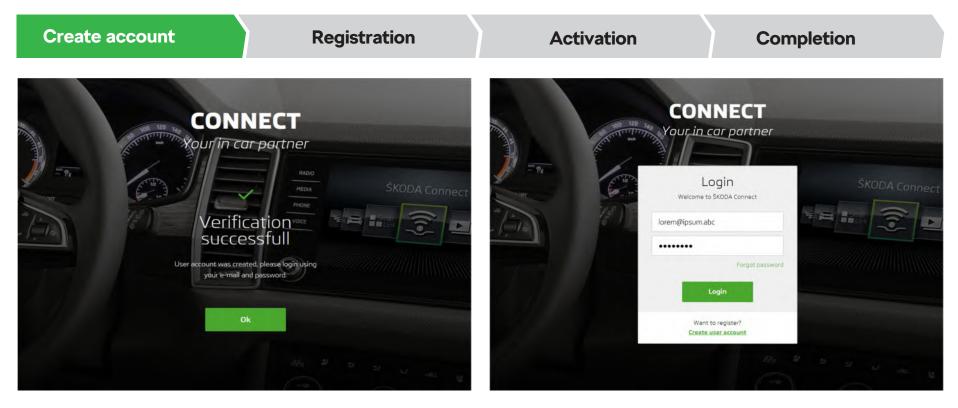

using the Connect Portal website or the mobile phone ŠKODA Connect application.





Open the ŠKODA Connect Portal.

- 1. Select your **country** and the preferred **language**.
- 2. Click on "Continue".

1. Click on "Create user account".



- 1. Enter the **e-mail** address for registration to the Connect Portal.
- 2. Enter the access password and repeat this for the verification.
- 3. Click on "Continue".



**Password requirements:** 

- > At least eight characters
- A combination of digits, upper case and lower case letters

A confirmation e-mail will be sent to the specified address.

Check your inbox, and in the confirmation e-mail click on the **Reference for verification.** The reference is valid for 24 hours.

Check the spam folder if you cannot find the confirmation e-mail.





After clicking on the link for the verification, a page is displayed with information about the successful verification.

Log in to your user account.

Click on **"OK"** to continue.

| Create account                       |         | Registration    | Activat