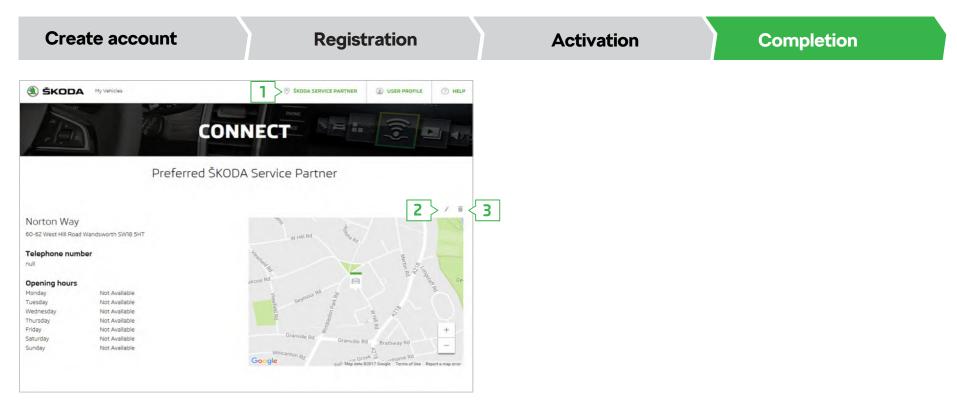

#### **Connect Portal** > Select the preferred service partner

After confirming the selection of the preferred service partner, information about the selected service partner is displayed.

You can display information or make a change to or delete the preferred service partner as follows.

- 1. Button to **display information** about the preferred service partner.
- 2. Button to **change** the preferred service partner.
- 3. Button to **delete** the preferred service partner.