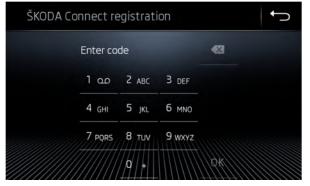

- **4**. Enter the registration PIN and tap on **"OK"**.
- ŠKODA Connect registration

  94177234

  Registration complete.

  OK

  7 pors

  8 TUV

  9 wxyz

  0
- 5. Wait until the registration is confirmed by the infotainment. This may take several minutes.
- CONNECT