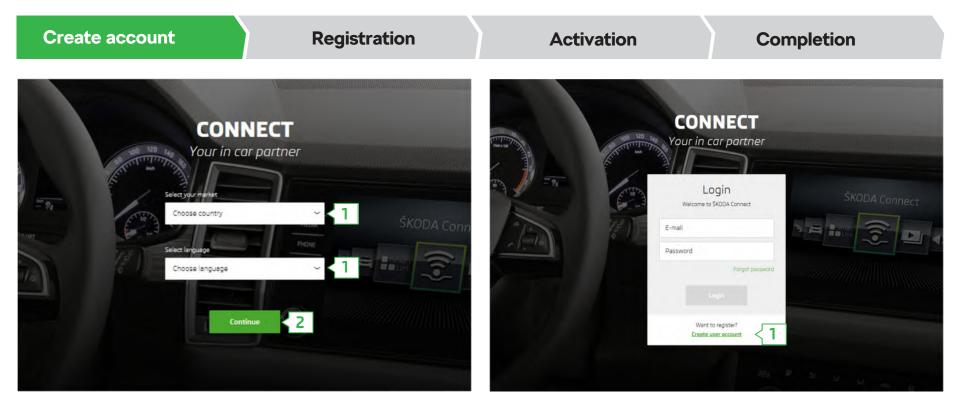

Open the ŠKODA Connect Portal.

- 1. Select your **country** and the preferred **language**.
- 2. Click on "Continue".

1. Click on "Create user account".

- 1. Enter the **e-mail** address for registration to the Connect Portal.
- 2. Enter the access password and repeat this for the verification.
- 3. Click on "Continue".