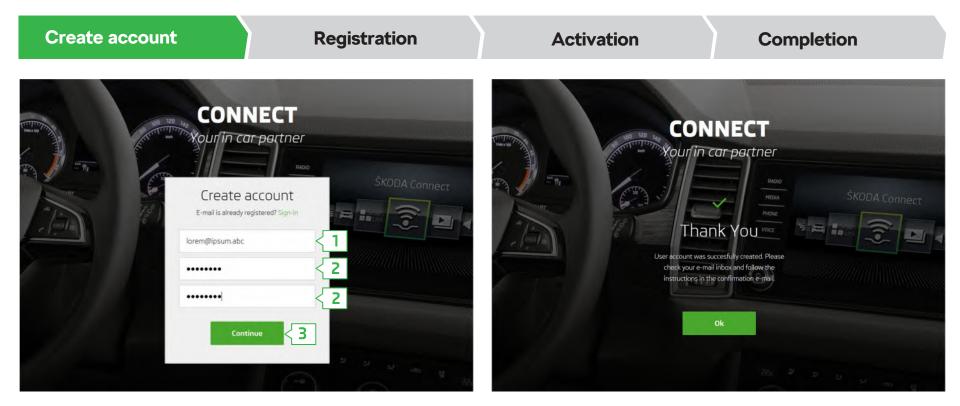

Open the ŠKODA Connect Portal.

- 1. Select your **country** and the preferred **language**.
- 2. Click on "Continue".

1. Click on "Create user account".

- 1. Enter the **e-mail** address for registration to the Connect Portal.
- 2. Enter the access password and repeat this for the verification.
- 3. Click on "Continue".

**Password requirements:** 

- > At least eight characters
- A combination of digits, upper case and lower case letters

A confirmation e-mail will be sent to the specified address.

Check your inbox, and in the confirmation e-mail click on the **Reference for verification.** The reference is valid for 24 hours.

Check the spam folder if you cannot find the confirmation e-mail.

After clicking on the link for the verification, a page is displayed with information about the successful verification.

Log in to your user account.