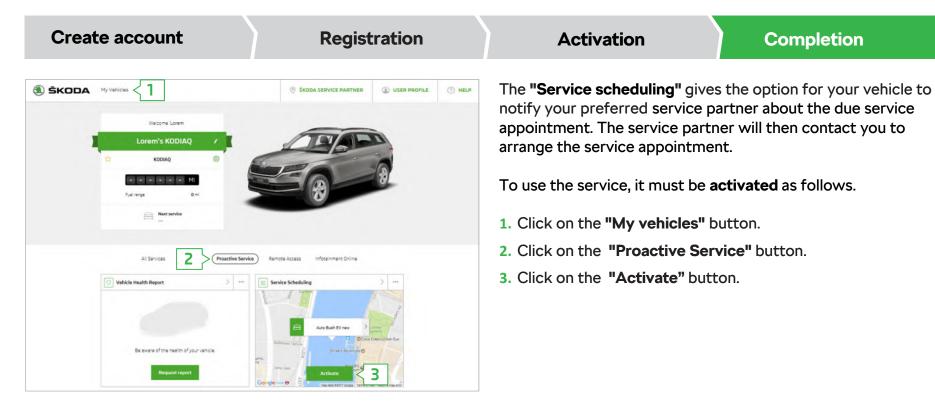

| Create account                                           |                                                                         | Registration                                                                                                                                                                       | Activation                                                                                                                                                                                                                                                                                                                                         | Completion                                                                        |  |
|----------------------------------------------------------|-------------------------------------------------------------------------|------------------------------------------------------------------------------------------------------------------------------------------------------------------------------------|----------------------------------------------------------------------------------------------------------------------------------------------------------------------------------------------------------------------------------------------------------------------------------------------------------------------------------------------------|-----------------------------------------------------------------------------------|--|
| My Vehicles<br>Welcome<br>hhs's K<br>A KOD<br>Evel range | To allow for the full functionality<br>select your Preferred \$KODA Ser | Preferred ŠKODA Service<br>Partner<br>y of all your purchased ŠKODA Connect services please<br>rvice Partner. By clicking on "Choose" you can select the<br>SKODA Service Partner. | If you are a new user, you will be prompted to select your<br>preferred service partner. If you decide not to make a<br>selection at this time, click on <b>"Ignore"</b> .<br>If you click on <b>"Choose"</b> , then the service partner is selected.<br>The procedure for this is described in detail on the following<br>pages of this document. |                                                                                   |  |
| Present (                                                |                                                                         | tive Service Remote Access Infotainment Online                                                                                                                                     | If you do not select a not be possible to ac                                                                                                                                                                                                                                                                                                       | a preferred service partner, it will<br>stivate the <b>"Service scheduling"</b> . |  |