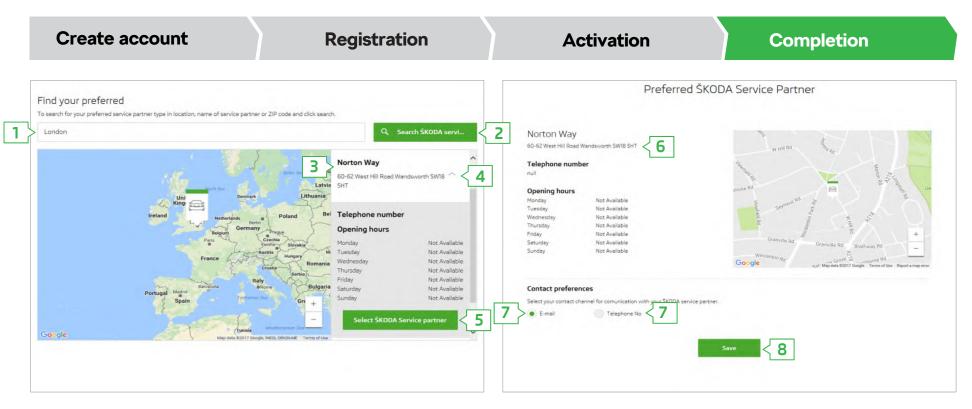

#### **Connect Portal** > Select the preferred service partner

- 1. To search for a service partner, enter the location or the name of the service provider.
- 2. Click on the Search button.
- 3. The results based on the specifications are **displayed**.
- 4. Click on the small arrow to view the details.
- 5. Confirm your selection by clicking on "Select ŠKODA Service partner".

- 6. Detailed information about the selected service partner is shown.
- **7.** Choose the channel for communication with the service partner.
- 8. Confirm the selection of the service partner by clicking on **"Save"**.