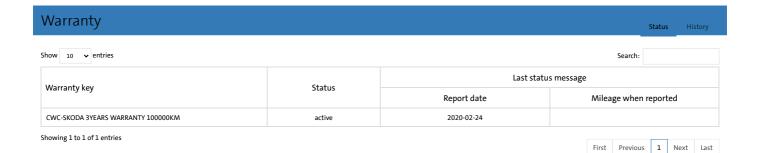

## Contract data Contract type Contract category Contract number Start date End date 1ª 1º Į, 1ª ● 02 Service contract **O**-/-Status: active Start date: 2020-03-13 End mileage: 100000 km Importer: RUS935 Contract type: 02 End date: 2023-03-13 Start mileage: 1 km Dealer number: 83470 Contract category: EW-RUS-SKODA Contract conclusion: 2020-03-13 Source: